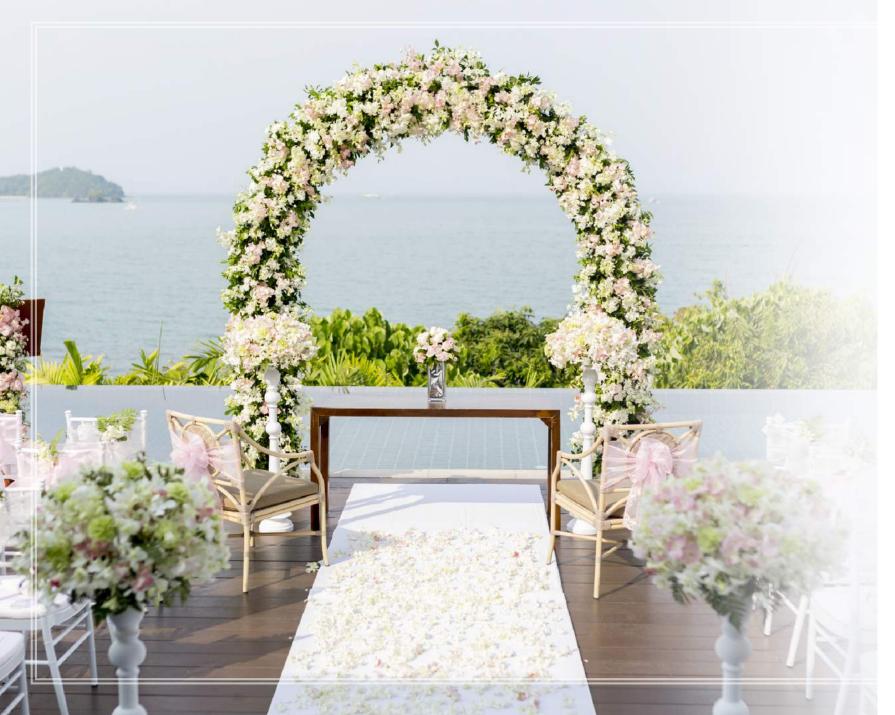

#### Wedding Package A

- Ceremonial set up with standard decorations of tropical flower arranged by Amatara:
  - Flower archway
  - o 2 Flower stands
  - o Flower centerpiece & Ring holder
  - o Bridal flower bouquet
  - o Groom corsage
  - o Flower petals to scatter on the aisle
  - O Standard set of JBL sound system with microphone
- Wedding celebrant to conduct the ceremony
- Romantic dinner for bride and groom at Scene's Private Room or 75 minutes Signature of Amatara Massage for bride and groom
- A bottle of Sparkling Wine
- · Romantic turn-down in room on the wedding night

THB 55,000 ++/ THB 64,735 NET (include 2 persons, maximum 15 persons)