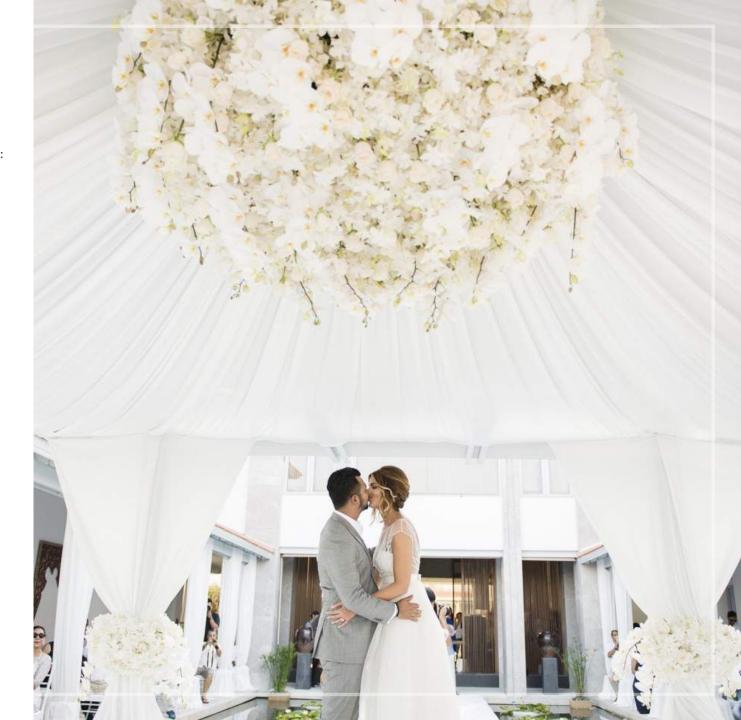

# WEDDING PACKAGE

At Amatara Welleisure<sup>TM</sup> Resort set the standard for once-in-a-lifetime occasions. Aspectacular tropical paradise setting overlooking the Andaman Sea, Amatara Welleisure<sup>TM</sup> Resort in Phuket is the most romantic venue for weddings on the island.

#### Wedding Package A

- Ceremonial set up with standard decorations of tropical flower arranged by Amatara:
  - Flower archway
  - o 2 Flower stands
  - o Flower centerpiece & Ring holder
  - o Bridal flower bouquet
  - o Groom corsage
  - o Flower petals to scatter on the aisle
  - O Standard set of JBL sound system with microphone
- Wedding celebrant to conduct the ceremony
- Romantic dinner for bride and groom at Scene's Private Room or 75 minutes Signature of Amatara Massage for bride and groom
- A bottle of Sparkling Wine
- · Romantic turn-down in room on the wedding night