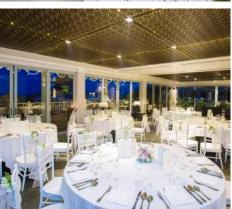

## **EVENT VENUES**

SUN & MOON 80 persons / Cocktail style 40 persons / Seated style

Wedding Ceremony

\* Venue rental fee shall be applied \*

**SENSES Wedding**Ceremony 70 persons

**SENSES**70 persons / Cocktail style
60 persons / Seated dinner style

**SIRI**90 persons / Cocktail style
80 persons / Seated dinner style

SCENE
) persons / Cocktail :

70 persons / Cocktail style 60 persons / Seated dinner style