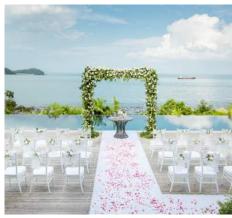

## **EVENT VENUES**

SUN & MOON 80 persons / Cocktail style 40 persons / Seated style

Wedding Ceremony

\* Venue rental fee shall be applied \*

**SENSES Wedding**Ceremony 70 persons

**SENSES**70 persons / Cocktail style
60 persons / Seated dinner style

**SIRI**90 persons / Cocktail style
80 persons / Seated dinner style

SCENE
) persons / Cocktail :

70 persons / Cocktail style 60 persons / Seated dinner style