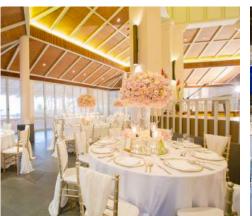

## **EVENT VENUES**

SUN & MOON 80 persons / Cocktail style 40 persons / Seated style

Wedding Ceremony

\* Venue rental fee shall be applied \*

**SENSES Wedding**Ceremony 70 persons

**SENSES**70 persons / Cocktail style
60 persons / Seated dinner style

**SIRI**90 persons / Cocktail style
80 persons / Seated dinner style

SCENE
) persons / Cocktail :

70 persons / Cocktail style 60 persons / Seated dinner style