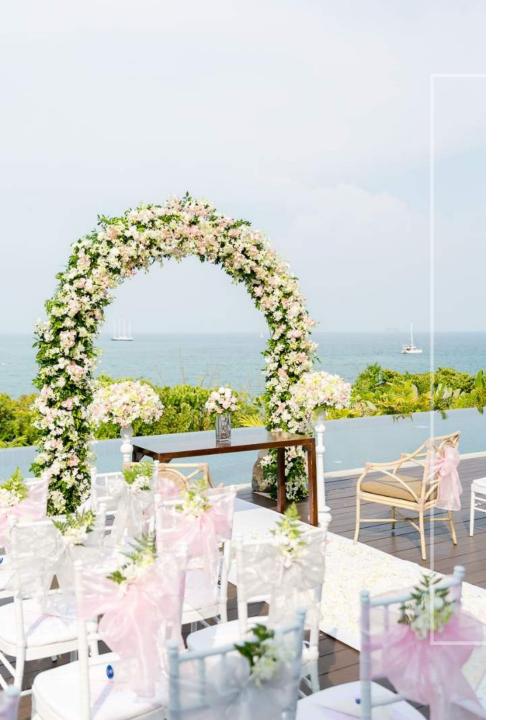

#### Wedding Package A

- Ceremonial set up with standard decorations of tropical flower arranged by Amatara:
  - Flower archway
  - o 2 Flower stands
  - o Flower centerpiece & Ring holder
  - o Bridal flower bouquet
  - o Groom corsage
  - o Flower petals to scatter on the aisle
  - O Standard set of JBL sound system with microphone
- Wedding celebrant to conduct the ceremony
- Romantic dinner for bride and groom at Scene's Private Room or 75 minutes Signature of Amatara Massage for bride and groom
- A bottle of Sparkling Wine
- · Romantic turn-down in room on the wedding night

#### Wedding Package B

- Ceremonial set up with standard decorations of tropical flower arranged by Amatara:
  - Flower archway
  - o 2 Flower stands
  - o Flower centerpiece & Ring holder
  - 1 set of sand pouring
  - Bridal flower bouquet
  - o Groom corsage
  - o Flower petals to scatter on the aisle
  - O Non alcoholic welcome drink
  - Fresh flower petal confetti
  - Standard flower decoration for tables & chairs
  - Standard set of JBL sound system with microphone for both ceremony & reception
- Private round trip transfer to and from Phuket International Airport
- · Wedding celebrant to conduct the ceremony
- Romantic dinner for bride & groom at Scene's Private Room
- 75 minutes Signature of Amatara Massage for bride & groom with romantic set-up overlooking Andaman Sea
- A bottle of Sparkling Wine
- Romantic turn-down in room on the wedding night
- Two tier of 7 pounds wedding cake